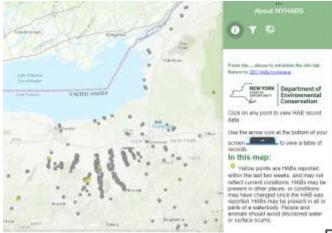

#### Cayuga Lake Cyanobacteria (HABIs) Reporting Map

The Cayuga Lake Cyanobacteria Reporting Map serves as an interactive resource for all cyanobacteria blooms on Cayuga Lake. Click on an icon to view a description of the bloom including photos as well as test results from the CSI (ab.

We recommend viewing the map in full screen mode in order to see all the information provided. Click on the broken box in the upper right hand corner of the map. This will open the full screen map in a new tab.

Important Note: HABs are usually transient, other lasting no more than a couple of days. This map is netrospective, meaning that is reports blooms since the beginning of the 2000 HABs season on June 25. If you are concerned about a particular part of the lake, chesh the date of the bloom on the map and in the table. Blooms reported more than a couple of days ago could well have dissipated. Regardless of where you choose to swin or boat on our beautiful lake, learn to recognize the appearance of HABs on CS/s HABs Monitoring attenuation page, and avoid all asspicious blooms. Call local state parks for correct information regarding beach closures.