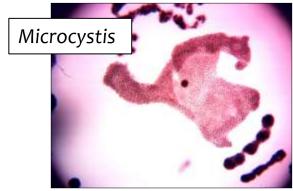

At CSI's lab, bloom samples are analyzed to...

1. Determine which cyanobacteria are present in the bloom sample