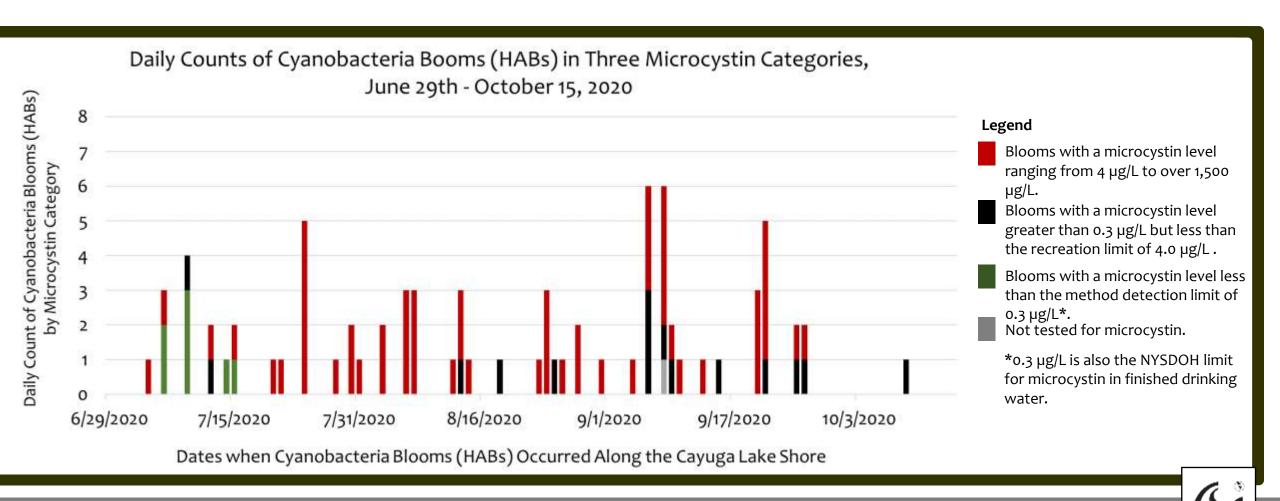

# When did HABs Occur in 2020?

Blooms occurred continuously throughout the summer of 2020 and there was a great number of blooms with "high" levels of microcystin toxin, ranging from just above 4.0  $\mu$ g/L to over 1,500  $\mu$ g/L.