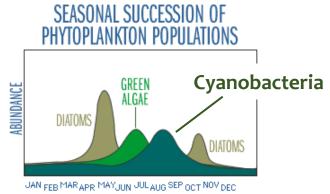

# What are Harmful Algal Blooms (HABs)?

Blooms are the rapid growth of cyanobacteria populations, or accumulation of cyanobacteria, concentrated to a local area.

This is different than the modest population growth that occurs as a natural seasonal cycle.