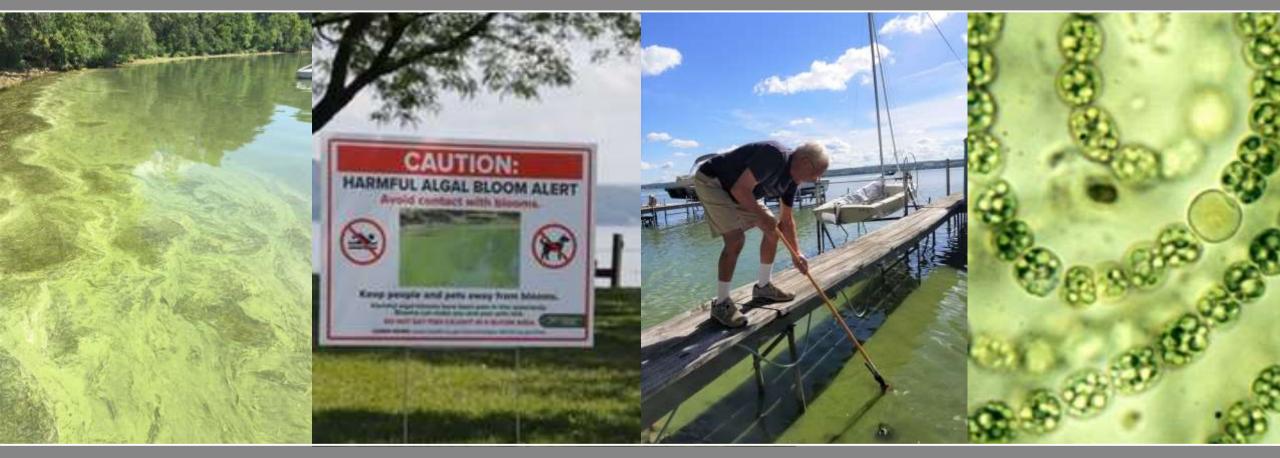

The program is a partnership of these organizations and a network of dedicated volunteers who monitor sections of shoreline around the lake and report their observations.

- If no bloom is observed during their survey, the volunteer(s) file a No Bloom Report
- If a bloom is observed, volunteers report the bloom, collect a sample, and transport it to the CSI lab in Ithaca for analysis.

# Testing Bloom Samples at CSI's Certified Lab

The ability to test bloom samples at a local certified lab is a **unique** strength of Cayuga Lake's program. Volunteers bring samples directly to the lab which ensures for a fast turnaround of results – within 24 to 72 hours!

#### Cayuga Lake Cyanobacteria (HABIs) Reporting Map

The Cayuga Lake Cyanobacteria Reporting Map serves as an interactive resource for all cyanobacteria blooms on Cayuga Lake. Click on an icon to view a description of the bloom including photos as well as test results from the CSI (ab.