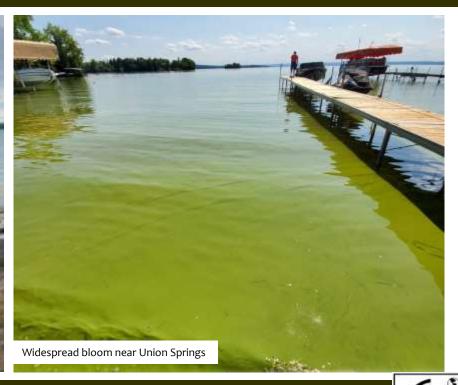

# When did HABs Occur in 2020?

Blooms occurred continuously throughout the summer of 2020 and there was a great number of blooms with "high" levels of microcystin toxin, ranging from just above 4.0  $\mu$ g/L to over 1,500  $\mu$ g/L.