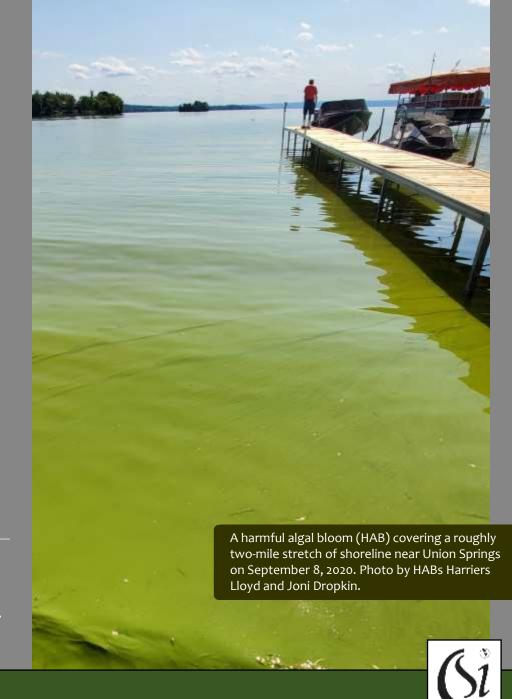

# What are Harmful Algal Blooms (HABs)?

Blooms are the rapid growth of cyanobacteria populations, or accumulation of cyanobacteria, concentrated to a local area.

This is different than the modest population growth that occurs as a natural seasonal cycle.

The factors that promote **bloom formation** are still under study. There is general scientific consensus that...

- Cyanobacteria population growth increases at higher water temperatures.
- Nutrients such phosphorus and nitrogen have been shown to promote cyanobacteria growth.
- Still, calm, and stratified waters facilitate the formation of dense surface blooms.
- On the flip side, prevailing winds may lead to blooms through the accumulation of cyanobacteria on specific shorelines