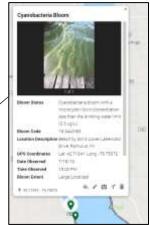

#### Cayuga Lake Cyanobacteria (HABIs) Reporting Map

The Cayuga Lake Cyanobacteria Reporting Map serves as an interactive resource for all cyanobacteria blooms on Cayuga Lake. Click on an icon to view a description of the bloom including photos as well as test results from the CSI (ab.

#### Golde to Map Jones

Caloned icone indicate the microsystim tools status of the pyrodischarta bloom. The status of the bloom can be from the Sticking on the Moom icon, or on the side meru, when viewing the map full stream.

Cyanotactaria Bison (HAB) Microcystin Toxin Status

Black – Cyanobecteria are present in bloom IHAE; semple, Microscopic examination indicates the greatence of cyanobecteria and therefore the potential for the bloom to be harmful.

Blue - Cyrentectaria are greened in bloom (HAB) sengle. Microscopic exemination indicates the greeneds of cypoclastic list of therefore the gasterilis for the bloom to be harmful. Analysis of microscythic tools and stold chargedfull is few not been performed because the cyrentectaria inventibation the bloom sengle was not surrive to be combined bloom and force or the Boson is