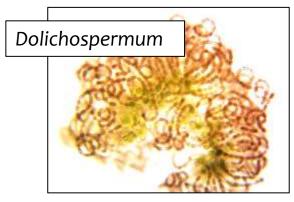

At CSI's lab, bloom samples are analyzed to...

1. Determine which cyanobacteria are present in the bloom sample