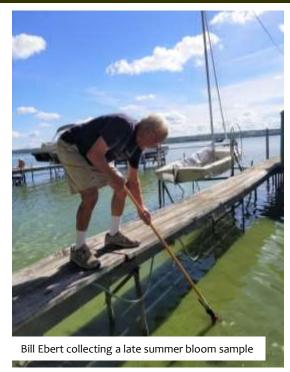

The program is a partnership of these organizations and a network of dedicated volunteers who monitor sections of shoreline around the lake and report their observations.

- If no bloom is observed during their survey, the volunteer(s) file a No Bloom Report
- If a bloom is observed, volunteers report the bloom, collect a sample, and transport it to the CSI lab in Ithaca for analysis.

# Testing Bloom Samples at CSI's Certified Lab

The ability to test bloom samples at a local certified lab is a **unique** strength of Cayuga Lake's program. Volunteers bring samples directly to the lab which ensures for a fast turnaround of results – within 24 to 72 hours!