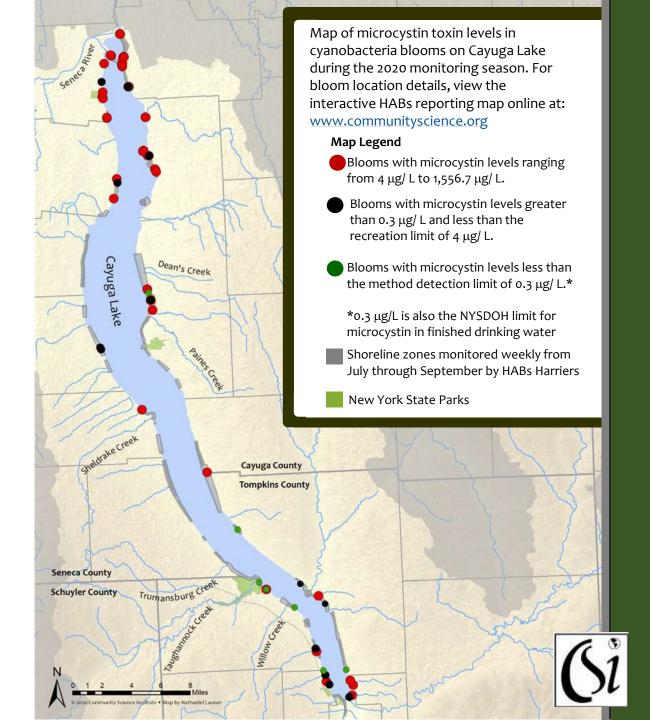

# Where did HABs Occur in 2020?

Blooms occurred most frequently in the northern end of Cayuga Lake, and blooms in the northern end had the highest levels of microcystin toxin. However, blooms also occurred at many other shoreline locations such as Taughannock Falls State Park, Stewart Park, and near Myers Point.

While high microcystin blooms occurred most frequently at the northern end, they occurred at many other shoreline locations around the lake as well.